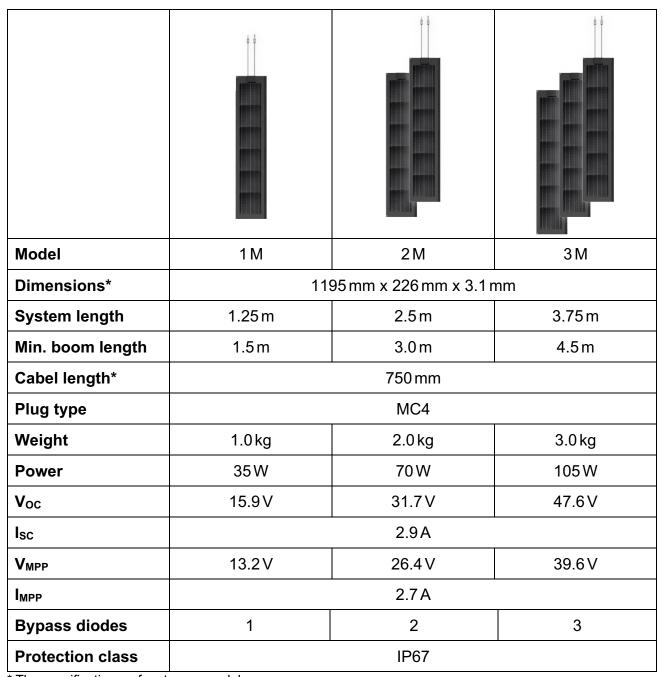

## **Technical data**

<sup>\*</sup> The specifications refers to one module.

Note: The data listed are guide values which are subject to a production-related tolerance.